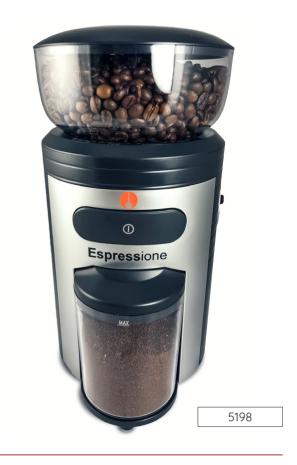

## Professional Conical BURR COFFEE GRINDER

Espressione's commercial quality grinder stands out from the rest with its powerful grinding conical mechanism and precision controlled engineering. Large 8½ ounce hopper and 15 levels of grinding all provide convenience and versatility. Whether brewing coffee or making an espresso, the grinder can complete the job fast. The finest setting is ideal for preparing Turkish coffee, which is a rare feature to find in a grinder. A built-in timer with quantity measure can make from 2 to 10 cups in a matter of seconds and will stop automatically when ready. Espressione Professional Conical Burr Coffee Grinder has an advanced conical burr design to reduce the amount of friction and heat thus preserving coffee flavor and aroma. The coffee container holds up to 4 ounces of grounds and remains sealed curing grinding and is anti-static. Superior functions and smart design make Espressione Professional Conical Burr Coffee Grinder the ideal commercial quality grinder for your home and office.

## ADDITIONAL FEATURES INCLUDE:

- Powerful 150W conical grinding motor completes the job fast and reliably
- Fifteen (15) grind settings provides levels from highly coarse to espresso to Turkish fine
- · Commercial grade conical burrs ensure maximum coffee flavor
- Transparent bean container with large 8½ ounce capacity for whole bean coffee
- Anti-static transparent container holds 4 ounces of ground coffee
- Rotary selector to set portions from 2 to 10 cups incorporates an electric timer for portioning with auto stop function
- Sturdy construction with slip resistant bottom and power cord wind feature
- · Stylish design with removable components results in ease of cleaning and maintenance
- Measurements: 6.3" x 5.9" x 10.9" Weight: 3.8 lbs